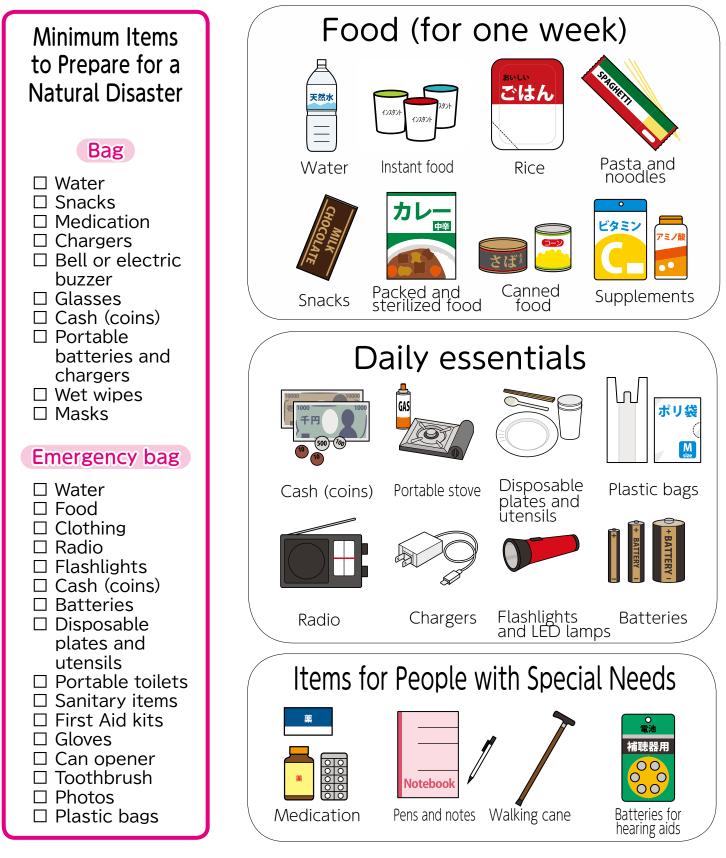

# Preparation of Emergency Food and Supplies

Choose items suitable for you and your family members and store a little more supplies than usual.

# Specific Items for Family Members

Formula milk

Baby wipes Nursing bottles

Diapers

Food (if you are allergic to certain food)

#### Use Emergency Food and Supplies

Stock a little more food and daily essentials than usual so that you can stay at home for a while at the time of a disaster.