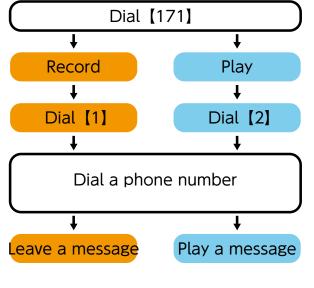

# How to Check Evacuation Information on NHK

① Go to the NHK channel on TV and press "d" on the remote control.

④ Check the updates on evacuation.

Telephone Messaging Services during a Disaster

# 【気象レーダー 1 地域の防災・生活情報 】 道路交通情報 】 第 68 回 】 連続テレビ小説 】 東続テレビ小説 】 大河ドラマ 】 NHK からのおしらせ 【 どーがテレビ 】 データオンライン 【 通信機能について 】 Hybridcast 【 利用調査について

② Select" Disaster Prevention Information".

#### $\ensuremath{\mathfrak{S}}$ Choose" Evacuation Information".