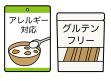

# Specific Items for Family Members

Formula milk

Baby wipes Nursing bottles

Diapers

Food (if you are allergic to certain food)