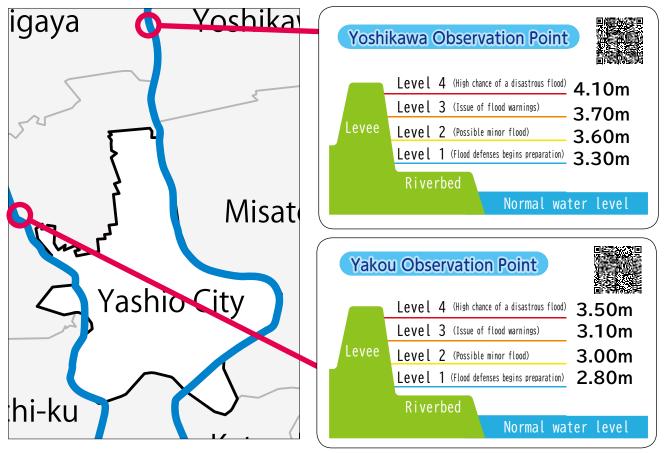

## **River Floods Information**

Real-time observations of rivers are available online:" Ministry of Land, Infrastructure and Transport - River Floods Information" .