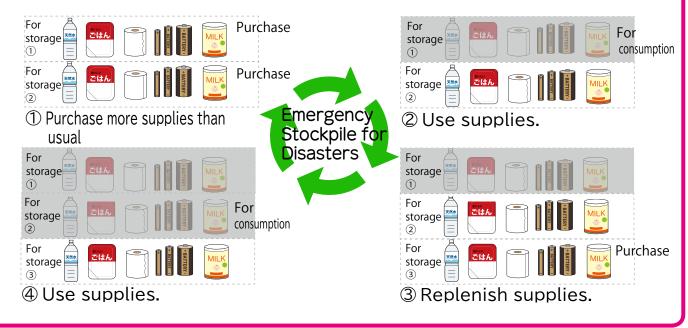

# Preparation of Emergency Food and Supplies

Choose items suitable for you and your family members and store a little more supplies than usual.

#### Use Emergency Food and Supplies

Stock a little more food and daily essentials than usual so that you can stay at home for a while at the time of a disaster.