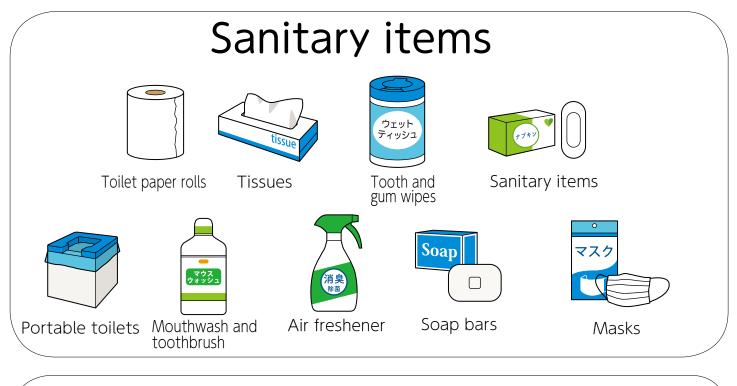

# Preparation of Emergency Food and Supplies

Choose items suitable for you and your family members and store a little more supplies than usual.

#### Use Emergency Food and Supplies

Stock a little more food and daily essentials than usual so that you can stay at home for a while at the time of a disaster.