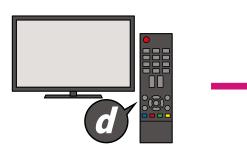

# How to Check Evacuation Information on NHK

① Go to the NHK channel on TV and press "d" on the remote control.

④ Check the updates on evacuation.

Telephone Messaging Services during a Disaster

# 【気象レーダー 1 地域の防災・生活情報 】 道路交通情報 】 第 68 回 】 連続テレビ小説 】 東続テレビ小説 】 大河ドラマ 】 NHK からのおしらせ 【 どーがテレビ 】 データオンライン 【 通信機能について 】 Hybridcast 【 利用調査について

② Select" Disaster Prevention Information".