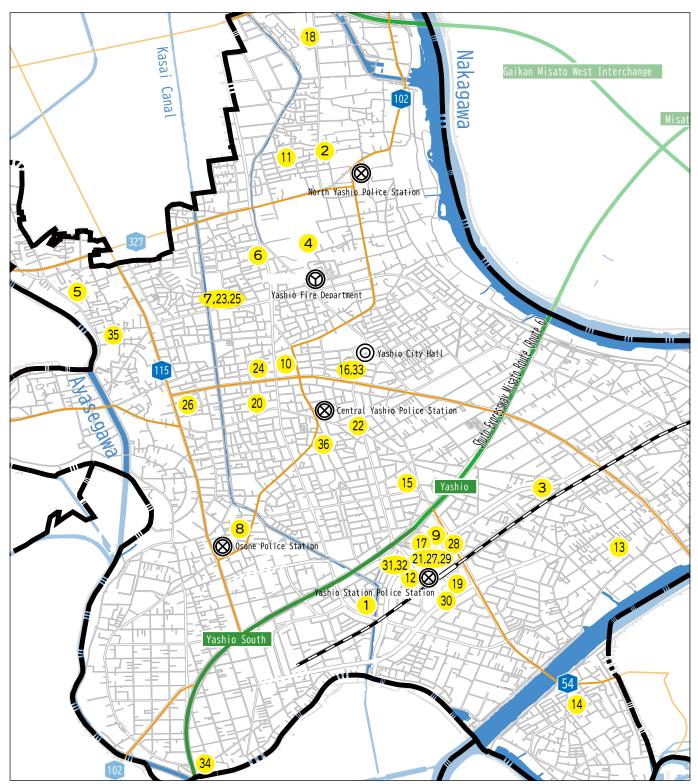

# **Disaster Prevention Institutions**

| Name                                                                                 | Address                                                                 | Phone Number |  |
|--------------------------------------------------------------------------------------|-------------------------------------------------------------------------|--------------|--|
| Yashio City Hall (Disaster<br>Response)                                              | 1-2-1 Chuo, Yashio                                                      | 048-996-2111 |  |
| Yashio City Hall (Water<br>Management)                                               | 1-3-1 Chuo, Yashio                                                      | 048-996-1486 |  |
| Health Center (open on holidays)                                                     | 8-10-1 Yashio,<br>Yashio                                                | 048-995-3383 |  |
| Soka-Yashio Fire Fighters'<br>Association and Yashio<br>Fire Departmen               | 1185 Tsurugasone,<br>Yashio                                             | 048-998-0119 |  |
| Soka Police Station                                                                  | 3-2-23 Hanaguri,<br>Soka                                                | 048-943-0110 |  |
| Central Yashio Police<br>Station                                                     | 2-12-19 Chuo,<br>Yashio                                                 | 048-996-3349 |  |
| North Yashio Police<br>Station                                                       | 63-5 Tsurugasone,<br>Yashio                                             | 048-996-3110 |  |
| Yashio Station Police<br>Station                                                     | 6-108 Oze, Yashio                                                       | 048-997-0751 |  |
| Osone Police Station                                                                 | 270 Osone, Yashio                                                       | 048-995-6997 |  |
| Tonegawa Upper River<br>Management Office                                            | 2-19-1<br>Kurihashikita, Kuki                                           | 0480-52-3952 |  |
| Edogawa River<br>Management Office                                                   | 134 Miyazaki, Noda,<br>Chiba                                            | 04-7125-7311 |  |
| Arakawa Upper River<br>Management Office                                             | 3-12 Arajuku-machi,<br>Kawagoe                                          | 049-246-6371 |  |
| Arakawa Lower River<br>Management Office                                             | 5-41-1 Shimo, Kita-<br>ku, Tokyo                                        | 03-3902-2311 |  |
| Saitama Koshigaya Soil<br>Management Office                                          | 4-2-82 Koshigaya,<br>Koshigaya                                          | 048-964-5221 |  |
| Kumagaya Regional<br>Meteorological<br>Observatory                                   | 1-6-10 Sakura-cho,<br>Kumagaya                                          | 048-521-0058 |  |
| Saitama Soka Health<br>Center                                                        | 425-2 Nishi-cho,<br>Soka                                                | 048-925-1551 |  |
| TEPCO Energy Partner<br>Saitama Customer Center                                      | 0120-995-442                                                            |              |  |
| Tokyo Gas Customer<br>Center                                                         | 0570-002211                                                             |              |  |
| NTT East Japan South<br>Saitama Branch<br>※ If your landline phone<br>is not working | Call from another landline: 113<br>Call from a cell phone: 0120-444-113 |              |  |

# Medical Facilities in Yashio

|                 | Name                                                      | Address                                             | Phone<br>Number |
|-----------------|-----------------------------------------------------------|-----------------------------------------------------|-----------------|
| 1               | Saitama Kaisei Hospital                                   | 455 Daibara                                         | 048-995-3331    |
| 2               | Hirose Hospital                                           | 2840-1 Hachijo                                      | 048-995-6371    |
| 3               | Yashio Central General Hospi-<br>tal                      | 845 Minami Kawasaki                                 | 048-996-1131    |
| 4               | Yashio Hospital                                           | 1089 Tsurugasone                                    | 048-996-3034    |
| 5               | Ushiroya Clinic                                           | 751 Minami Ushiroya                                 | 048-995-3428    |
|                 | Enokawa Clinic                                            | 3-1-8 Midori-cho                                    | 048-999-0222    |
| 7               | Ebato Neurosurgery and Internal<br>Medicine Clinic        | 3-23-2 Midori-cho, Midori-cho<br>Clinic Building 2F | 048-998-2233    |
| 8               | Ogura Pediatrics Clinic                                   | 244-2 Osone                                         | 048-998-1811    |
| 9               | Karube Clinic                                             | 1-7-1 Oze, Yashio Medical<br>Building 3F            | 048-994-1241    |
|                 | Koseki Clinic                                             | 1-26-13 Chuo                                        | 048-996-9677    |
|                 | Sakai Clinic                                              | 825-6 Tsurugasone                                   | 048-996-8410    |
|                 | Sakura Yashio Clinic                                      | 1-3-13 Oze                                          | 048-998-3916    |
|                 | Sato Clinic                                               | 142 Iseno                                           | 048-996-9108    |
|                 | Shiodomebashi Clinic                                      | 886-1 Koshinden                                     | 048-996-3272    |
|                 | Shibuya Dermatology and In-<br>ternal Medicine Clinic     | 1-28-7 Yashio                                       | 048-999-1234    |
| <mark>16</mark> | Shimizu Internal Medicine Clin-<br>ic                     | 1-8-4 Chuo                                          | 048-994-3711    |
|                 | Takahashi Ophthalmology                                   | 1-7-1 Oze, Yashio Medical<br>Building 2F            | 048-997-7500    |
|                 | Tokunaga Clinic                                           | 1567 Hachijo, Yashio Danchi 25                      |                 |
|                 | Nishikawa Neurosurgery Clinic                             | 6-9-9 Oze                                           | 048-994-2800    |
|                 | Hayashi Ophthalmology                                     | 3-18-15 Chuo                                        | 048-997-8808    |
|                 | Harumi Clinic                                             | 1-1-3 Oze, Frespo Yashio 2F                         | 048-994-5510    |
|                 | Fujii Clinic                                              | 2-2-8 Yashio                                        | 048-998-7522    |
| <mark>23</mark> | Furuya Orthopedic Surgery<br>Clinic                       | 3-23-2 Midori-cho, Midori-cho<br>Clinic Building 3F | 048-999-3366    |
| <mark>24</mark> | Hori Pediatrics                                           | 3-12-12 Chuo, Hinomotoya<br>Building 202            | 048-997-4165    |
| <mark>25</mark> | Midori-cho Children's Clinic                              | 3-23-2 Midori-cho, Midori-cho<br>Clinic Building 4F | 048-998-8855    |
| <mark>26</mark> | Miyazaki Internal Medicine<br>Clinic                      | 4-11-45 Chuo                                        | 048-997-6191    |
|                 | Yashio Station Ophthalmology                              | 1-1-3 Oze, Frespo Yashio 2F                         | 048-998-1146    |
|                 | Yashio Station Tsubame Clinic                             | 1-10-12 Oze, Oyama Building 1F & 2F                 | 048-999-7822    |
| <mark>29</mark> | Yashio Station Internal Medicine<br>and Children's Clinic | 1-1-3 Oze, Frespo Yashio 2F                         | 048-940-1200    |
| 30              | Yashio Station Higuchi Clinic                             | 6-1-6 Oze, BiVi Yashio 1F-C                         | 048-997-7070    |
| <mark>31</mark> | Yashio Station Yotsuba Otolar-<br>yngology                | 1-4-3 Oze, Y Building 5F                            | 048-999-3341    |
| <mark>32</mark> | Yashio Orthopedic Surgery and Dermatology                 | 1-4-3 Oze, Y Building 3F                            | 048-997-8400    |
| 33              | Yashio Otolaryngology Clinic                              | 1-8-4 Chuo                                          | 048-998-0770    |
| <mark>34</mark> | Yashio Clinic                                             | 723 Ukizuka                                         | 048-996-0626    |
| 35              | Yashio Orthopedic Surgery and Internal Medicine           | 865 Minami Ushiroya                                 | 048-997-0800    |
| <mark>36</mark> | Yoshimatsu Clinic                                         | 3-16-10 Yashio                                      | 048-997-6361    |