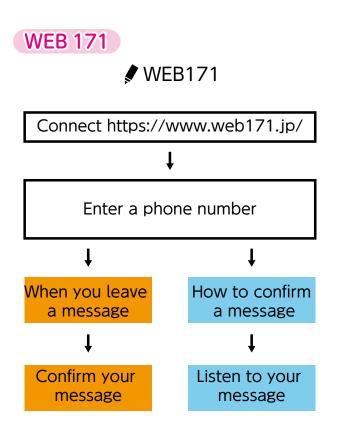

revention is available for free. TEL: 0120-840-225 (free of charge)

#### Yashio City Official Website and Social Media Accounts



You can check information updated on the city' s official website and social media sites (Twitter and Facebook) at the following URLs.

https://twitter.com/kochokoho\_840 https://www.facebookcom/840kochokoho

# How to Check Evacuation Information on NHK



① Go to the NHK channel on TV and press "d" on the remote control.



④ Check the updates on evacuation.



Telephone Messaging Services during a Disaster



# 【気象レーダー 1 地域の防災・生活情報 】 道路交通情報 】 第 68 回 】 連続テレビ小説 】 東続テレビ小説 】 大河ドラマ 】 NHK からのおしらせ 【 どーがテレビ 】 データオンライン 【 通信機能について 】 Hybridcast 【 利用調査について

② Select" Disaster Prevention Information".



#### $\ensuremath{\mathfrak{S}}$ Choose" Evacuation Information".



#### Yahoo! Japan Disaster Alert App



Yahoo! Japan Disaster Alert App shows updated information about typhoons, earthquakes, rainstorms, and tsunami as well as evacuation information published by each municipality.

# Preparation of Emergency Food and Supplies

Choose items suitable for you and your family members and store a little more supplies than usual.





# Specific Items for Family Members











Formula milk

Baby wipes Nursing bottles

Diapers

Food (if you are allergic to certain food)

#### Use Emergency Food and Supplies

Stock a little more food and daily essentials than usual so that you can stay at home for a while at the time of a disaster.



# Every citizen's involvement is the most important thing in the event of a disaster

It's essential to secure your safety